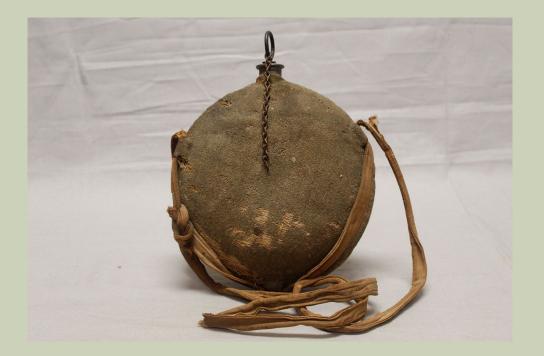

hat side in the civil war? **16.** 

Minnesota Union





**17.** New York Union





WHAT **SIDE IN** THE CIVIL WAR? 18 Missouri Border State (Union)





19. Illinois Union





WHAT SIDE IN THE CIVIL WAR? 20. Kentucky Border

State (Union)





21.

Florida Confederate





22.

Mississippi Confederate





23.

South Carolina Confederate



what is it? **24.** 

# A Minie Ball (Bullet)



WHAT IS IT? **24.** 



what isit? 25.

#### Hardtack (biscuit-like food)



what is it? 25.



what isit? 26.

#### Kepi (soldier's hat)



WHAT IS IT? 26.



WHAT IS IT? **27.** 

# Haversack (soldier's bag)



WHAT IS IT? **27.** 



what is it? 28.





what is it? 28.



what is it? 29.

# Housewife (soldier's sewing kit)



WHAT IS IT? **29.** 



what is it? **30.** 

#### Canteen (for water)



what is it? 30.