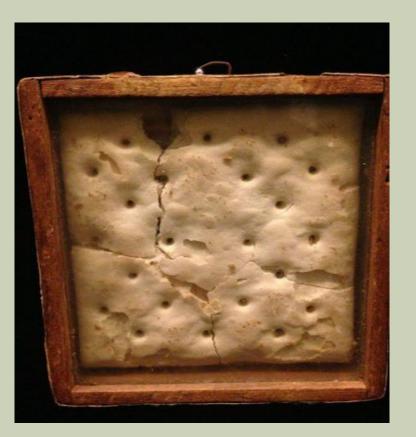

S WHO? 9

 $\cap$ 



WHO'S WHO? 9 George McClellan

Union

General



who's who? **10.** 



WHO'S WHO? 10. James Longstreet Confederate General





**11** Indiana Union





12.

Georgia Confederate





13.

Texas Confederate





14.

Virginia Confederate





what side in the civil war? **15.** 

Pennsylvania Union





what side in the civil war? **16.** 

Minnesota Union





**17.** New York Union





WHAT **SIDE IN** THE CIVIL WAR? 18 Missouri Border State (Union)





19. Illinois Union





WHAT SIDE IN THE CIVIL WAR? 20. Kentucky Border

State (Union)





21.

Florida Confederate





22.

Mississippi Confederate





23.

South Carolina Confederate



what is it? **24.** 

# A Minie Ball (Bullet)



WHAT IS IT? **24.** 



what isit? 25.

#### Hardtack (biscuit-like food)



what is it? 25.



what isit? 26.

#### Kepi (soldier's hat)



WHAT IS IT? 26.



WHAT IS IT? **27.** 

# Haversack (soldier's bag)



WHAT IS IT? **27.** 



what is it? 28.





what is it? 28.



what is it? 29.

# Housewife (soldier's sewing kit)



WHAT IS IT? **29.** 



what is it? **30.** 

#### Canteen (for water)



what is it? 30.