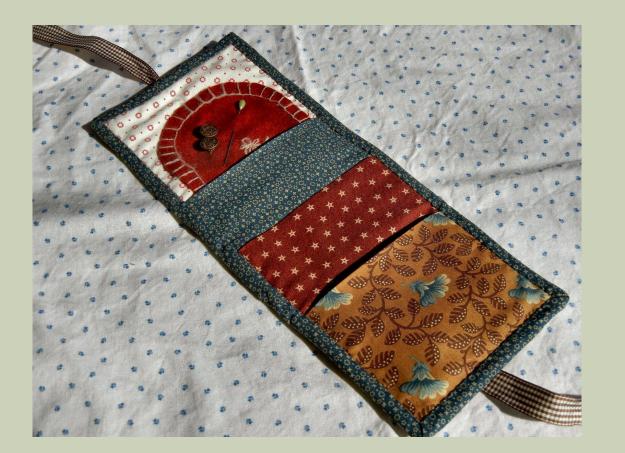

e





13.

Texas Confederate





14.

Virginia Confederate





what side in the civil war? **15.** 

Pennsylvania Union





what side in the civil war? **16.** 

Minnesota Union





**17.** New York Union





WHAT **SIDE IN** THE CIVIL WAR? 18 Missouri Border State (Union)





19. Illinois Union





WHAT SIDE IN THE CIVIL WAR? 20. Kentucky Border

State (Union)





21.

Florida Confederate





22.

Mississippi Confederate





23.

South Carolina Confederate



what is it? **24.** 

# A Minie Ball (Bullet)



WHAT IS IT? **24.** 



what isit? 25.

#### Hardtack (biscuit-like food)



what is it? 25.



what isit? 26.

#### Kepi (soldier's hat)



WHAT IS IT? 26.



WHAT IS IT? **27.** 

# Haversack (soldier's bag)



WHAT IS IT? **27.** 



what is it? 28.





what is it? 28.



what is it? 29.

# Housewife (soldier's sewing kit)



WHAT IS IT? **29.** 



what is it? **30.** 

#### Canteen (for water)



what is it? 30.